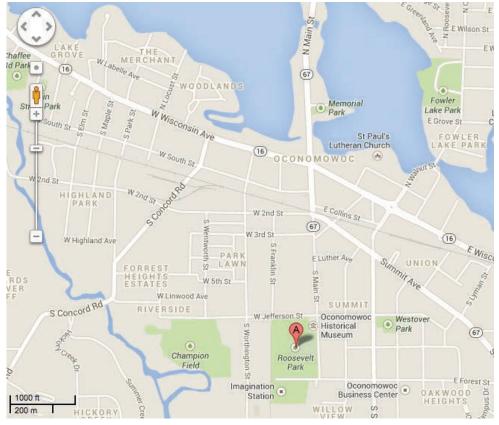

### **DIRECTIONS:**

Exit US94 at Hwy 67 Oconomowoc. North on Hwy 67 (Summit Ave).

Turn Left on S. Main St. to Roosevelt Park.

100 E. Forest Street, Oconomowoc, WI 53066 (Large Pavilion next to the Imagination station)

### NOTE: DOGS ARE NOT ALLOWED IN THE PARK SHELTERS

MAP OF ROOSEVELT PARK